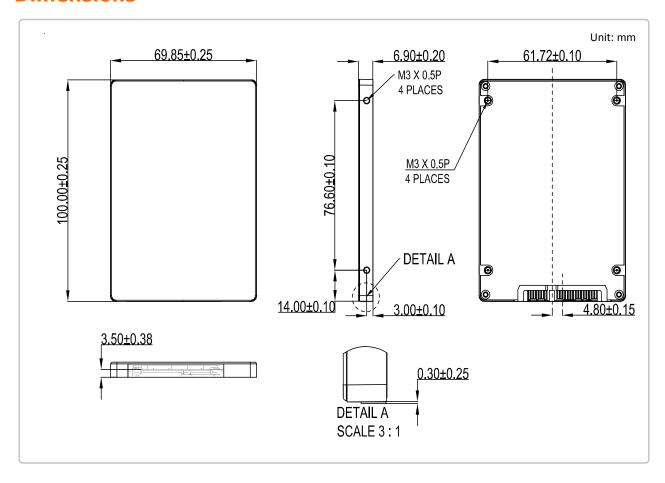

Max. Power Consumption        | 6.6W (5V x 1320mA)      |
| Dimension (L x W x H/mm)      | 100 x 69.85 x 7         |
| Operating Voltage             | 5V ± 5%                 |
| Storage Temperature           | -55°C~+95°C             |
| External DRAM Buffer          | N/A                     |
| Thermal Sensor                | ✓                       |
| DEVSLP Mode                   | N/A                     |
| ATA Security                  | ✓                       |
| S.M.A.R.T.                    | ✓                       |
| TRIM                          | ✓                       |
| Vibration                     | 20G (7-2K Hz)           |
| Shock Resistance              | 1500G@0.5ms             |
| MTBF                          | >3 million hours        |

### **Dimensions**



# **Ordering Information**

| Capacity | Extended (-25°C~85°C) | Industrial (-40°C~+85°C) |
|----------|-----------------------|--------------------------|
| 512GB    | FES25-E1GT2M084E1     | FES25-E1GT2M084W1        |
| 1TB      | FES25-010T2M088E1     | FES25-010T2M088W1        |
| 2TB      | FES25-020T2M088E1     | FES25-020T2M088W1        |
| 4TB      | FES25-040T2M088E1     | FES25-040T2M088W1        |